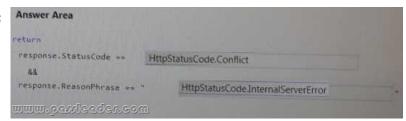

persist if the app is reset but not after it is processed. You need to select a storage technology for the solution while minimizing costs. Which data storage service should you use? A. Azure Table Storage B. Azure Queue Storage C. Azure Blob Storage D. Azure Redis Cache E. Azure SQL Database Answer: C Case Study 1: Litware Inc. NEW QUESTION 9 You need to ensure that the SecurityPin security requirements are met. Solution: Enable Always Encrypted for the SecurityPin column using a certificate based on a trusted certificate authority. Update the Getting Started document with instruction to ensure that the certificate is installed on user machines. Does the solution meet the goal? A. \*\*W\* 160; \*\*W\* 160;

SMBDeletePending
ShareBeingDeleted
HttpStatusCode.Conflict
CannotDeleteFileOrDirectory
HttpStatusCode.InternalServerError

Answer:

Case Study 2: Coho Winery NEW QUESTION 11 You need to meet the LabelMaker application security requirement. Solution: Create a conditional access policy and assign it to the Azure Kubernetes Service cluster. Does the solution meet the goal? A. Yes B. No Answer: A NEW QUESTION 12 HotSpot You need to retrieve all order line items sorted alphabetically by the city. How should you complete the code? (To answer, select the appropriate options in