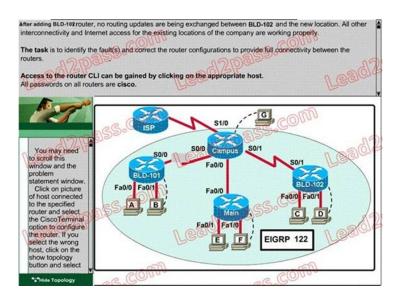

dated: February 16, 2012<br>Q & A: 562 Q&As |
|------------------------------------|-----------------------------------------------------|----------------------------------------------------------------------------------------------------------------------------------------------------|
| &Answers 🗾                         | lead2pass.com                                       | \$129.99   \$69.99   Demo   Add To My Cart                                                                                                         |

# Example 1. Drag and Drop Questions



Example 2. Lab - Access List Simulation

This page was exported from - Free Cisco Training & Resources - Certification Exam Preparation Export date: Mon Sep 15 23:46:43 2025 / +0000 GMT



Example 3. Lab ? EIGRP Troubleshooting



# Example 4. Lab ? VTP Simulation



# Latest Lead2pass CCNA 640-802 v12.05-562 Q&As (VCE) Free Download

http://www.examcollection.com/cisco/Cisco.Lead2pass.640-802.v2012-02-16.by.RAYMOND.562q.vce.file.html

If you need the PDF Version, you can visit http://www.lead2pass.com/640-802.html