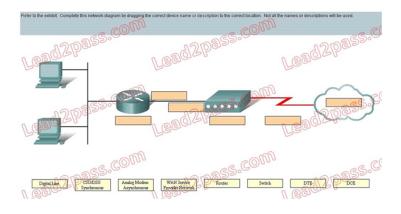

# Example 1. Drag and Drop Questions

Example 2. Lab - Access List Simulation

This page was exported from - Free Cisco Training & Resources - Certification Exam Preparation Export date: Mon Sep 15 23:46:43 2025 / +0000 GMT