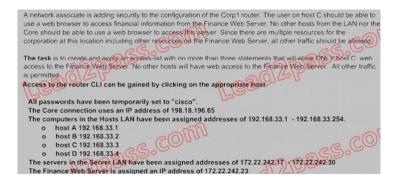

# Example 1. Drag and Drop Questions

Example 2. Lab - Access List Simulation

This page was exported from - Free Cisco Training & Resources - Certification Exam Preparation Export date: Mon Sep 15 23:46:43 2025 / +0000 GMT