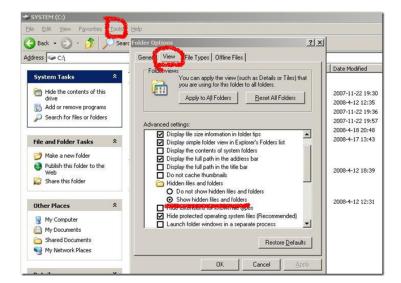

Step2: Download Boson Netsim for CCNP 7.06 backup | Download and ?mscon43demo.dll?file | Download

Step3: Open the following folder,

C:Documents and SettingsAll UsersApplication DataBosonSoftwareBoson NetSim for CCNP 7.0 (Need to Select Folder Options in the show all hidden files and folders, see below exhibit)