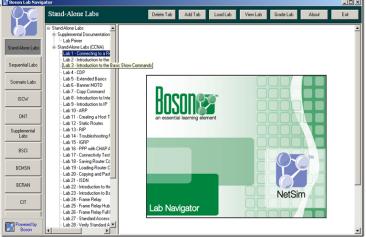

And you will see Lab interface shown below

Don't wait here, let's go to start lab!!!

[This hidden content is only available for our VIP member. Become VIP Member NOW