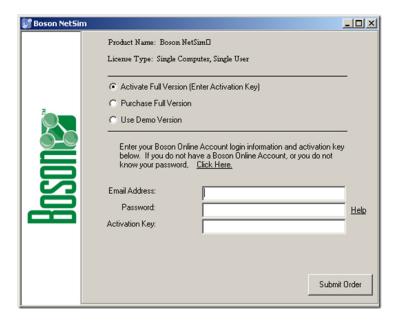

Copy the Boson Netsim for CCNP 7.06 backup files (in folder) and the ?mscon43demo.dll?file to above folder, and cover.

Now, you can open the Boson Netsim for CCNP 7.0 software, and select ?Use Demo Version?