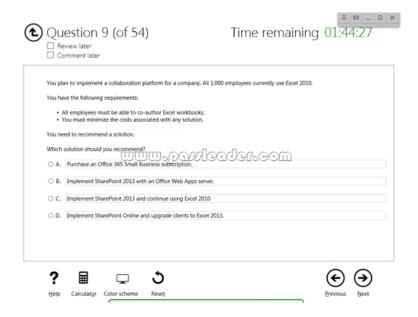

Answer: A Explanation: Assuming that 'Office 365 Small Business subscription' = 'O365 Business essentials' <a href="https://products.office.com/en-us/business/compare-office-365-for-business-plans">https://products.office.com/en-us/business/compare-office-365-for-business-plans</a> NEW QUESTION 127