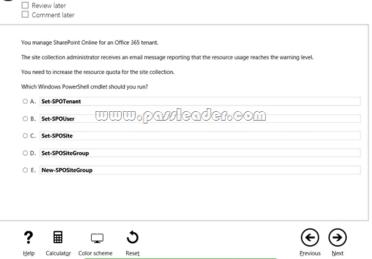

Answer: G Explanation: <a href="https://technet.microsoft.com/en-us/library/jj215689(v=exchg.160).aspx">https://technet.microsoft.com/en-us/library/jj215689(v=exchg.160).aspx</a> NEW QUESTION 128

Answer: D Explanation: <a href="https://technet.microsoft.com/en-us/library/gg398510.aspx">https://technet.microsoft.com/en-us/library/gg398510.aspx</a> NEW QUESTION 129 ...... Download the newest PassLeader 70-347 dumps from passleader.com now! 100% Pass Guarantee! ? <a href="http://www.passleader.com/70-347.html">http://www.passleader.com/70-347.html</a> NEW QUESTION 146 You have purchased Office 365 E1 Licenses for your 9000 users. You have 5TB of data to place in&#160; Sharepoint Storage. How much additional data is required to be purchased from Microsoft? A.&#160;&#160;&#160; purchase 10TB B.&#160;&#160;&#160; purchase 500GB C.&#160;&#160;&#160; purchase 5TB D.&#160;&#160;&#160; do nothing Answer: B Explanation: 500MB is allowed per user plus an initial allocation of 10GB for the organization with an E1 license. With 9000 users that means 4.6TB is available. Therefore another 400GB would be required to meet this requirement, with option B as the nearest answer.