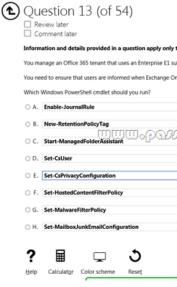

Answer: G Explanation: <a href="https://technet.microsoft.com/en-us/library/jj215689(v=exchg.160).aspx">https://technet.microsoft.com/en-us/library/jj215689(v=exchg.160).aspx</a> NEW QUESTION 128

Answer: D Explanation: <a href="https://technet.microsoft.com/en-us/library/gg398510.aspx">https://technet.microsoft.com/en-us/library/gg398510.aspx</a> NEW QUESTION 129 ...... Download the newest PassLeader 70-347 dumps from passleader.com now! 100% Pass Guarantee! ? <a href="http://www.passleader.com/70-347.html">http://www.passleader.com/70-347.html</a> NEW QUESTION 146 You have purchased Office 365 E1 Licenses for your 9000 users. You have 5TB of data to place in&#160; Sharepoint Storage. How much additional data is required to be purchased from Microsoft? A.&#160;&#160;&#160; purchase 10TB B.&#160;&#160;&#160; purchase 500GB C.&#160;&#160;&#160; purchase 5TB D.&#160;&#160;&#160; do nothing Answer: B Explanation: 500MB is allowed per user plus an initial allocation of 10GB for the organization with an E1 license. With 9000 users that means 4.6TB is available. Therefore another 400GB would be required to meet this requirement, with option B as the nearest answer.