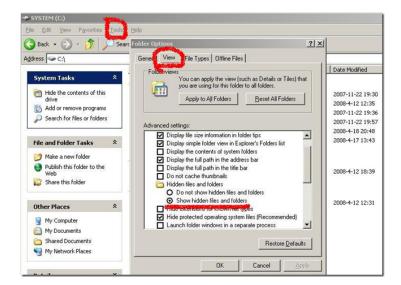

Step2: Download Boson Netsim for CCNP 7.06 backup | <u>Download</u> and ?mscon43demo.dll?file | <u>Download</u>

Step3: Open the following folder,

C:Documents and SettingsAll UsersApplication DataBosonSoftwareBoson NetSim for CCNP 7.0 (Need to Select Folder Options in the show all hidden files and folders, see below exhibit)