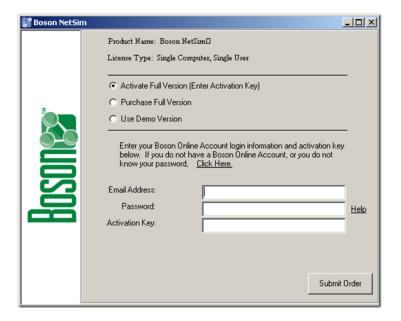

Copy the Boson Netsim for CCNP 7.06 backup files (in folder) and the ?mscon43demo.dll?file to above folder, and cover.

Now, you can open the Boson Netsim for CCNP 7.0 software, and select ?Use Demo Version?