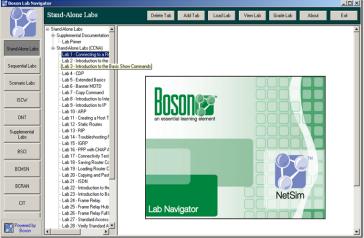

And you will see Lab interface shown below

Don't wait here, let's go to start lab!!!

[This hidden content is only available for our VIP member. Become VIP Member NOW